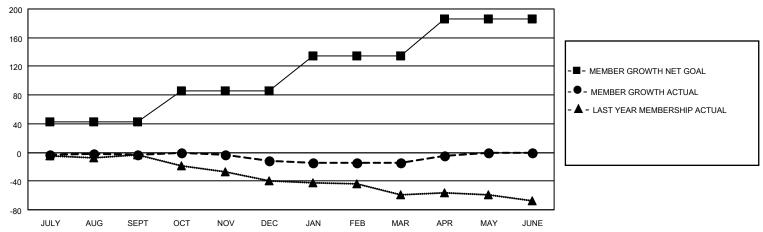

#### GOALS AND ACTUAL MEMBERS CUMULATIVE

| DROPPED CLUBS: 0 |    | 31 CLUBS OF 48 ADDED 1 OR<br>MORE NEW MEMBERS | GENDER DISTRIBUTION                |              |  |
|------------------|----|-----------------------------------------------|------------------------------------|--------------|--|
|                  |    | MORE NEW MEMBERS                              | MALE                               | 623 (65.93%) |  |
|                  |    |                                               | FEMALE                             | 322 (34.07%) |  |
| DROPPED MEMBERS  |    |                                               | NON BINARY                         | 0 (0.00%)    |  |
|                  |    |                                               | PREFER NOT TO ANSWER               | 0 (0.00%)    |  |
| DECEASED         | 16 |                                               |                                    | ,            |  |
| CLUB CANCELLED   | 0  | CLICK HERE FOR CUMULATIVE                     | TOTAL FAMILY UNIT MEMBERS 161      |              |  |
| OTHER            | 68 | MEMBERSHIP DATA                               |                                    |              |  |
| TOTAL            | 84 |                                               | FAMILY MEMBERS PAYING HALF DUES 81 |              |  |
|                  |    |                                               |                                    |              |  |